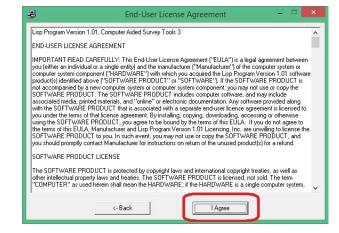

**5** - End User License Agreement, click [**I Agree**] (see Figure 3)

#### Figure 3

**6** - Installation Location, Browse to the directory [C:\cast\], Then click [Next->] (see Figure 4)

7 - Start installation, click [Start installation] (see Figure 5)

8 - Installation complete, click [OK] (see Figure 6)