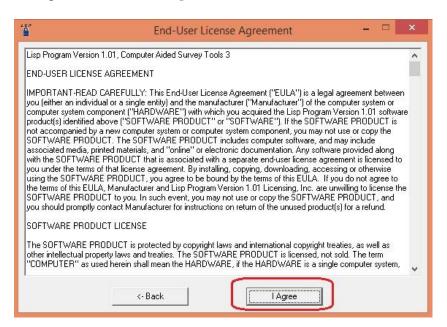

1 - Check folder C:\CAST\
Contains MENU file [CAST3.MNU]
(see figure 1)



2 – Command type [Menuload] (see figure 2)



3 - Click the [Browse] to locate the CAST3.MNU menu file. (see figure 3)



4 - Select menu file in [C:\cast\cast3.mnu] directory and click [Open] (see figure 4)



5 - Click the [Load] button to load cast3.mnu file to Top Main Menu.



6 - Click the [Close] button to Close Menu Customization dialog box.



7 – To load the program to memory run [Cast3] menu file. Click the main menu [Cast3], [Setting], [Load Cast3],



a) To activate CAST3 for the first time use.

Click the main menu [Cast3], [Setting], [Load Cast3] to register the program to the user.



8 - To register Survey Tools, click [Enter registration code]



9 - End-User License Agreement, click [I Agree]



10 - Enter your Registration Code provided by Software developer, click [OK] when completed.



#### 11 - Display a registered dialog box, click [Continue loading] button



#### 12 - CAST3 Lisp program successfully loaded for ZWCad

```
Precomp font width: 0.8500
Precomp line space: 1.0000 (for BD usage only)
Copyright (c) August 2015 All Rights Reserved. Cast3 v1.01
Command: ()
nil
Command:
Command:
```