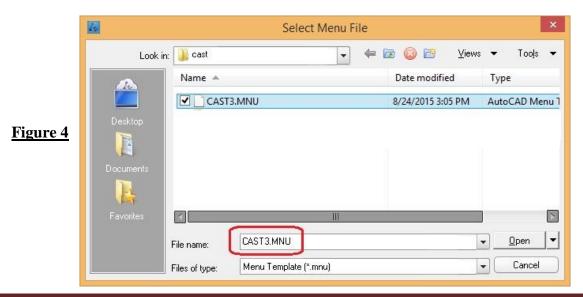

4 - Select menu file in [C:\cast\cast3.mnu] directory and click [Open] (see figure 4)

5 - Click the [Load] button to load cast3.mnu file to Top Main Menu.

6 - Click the [Close] button to Close Menu Customization dialog box.