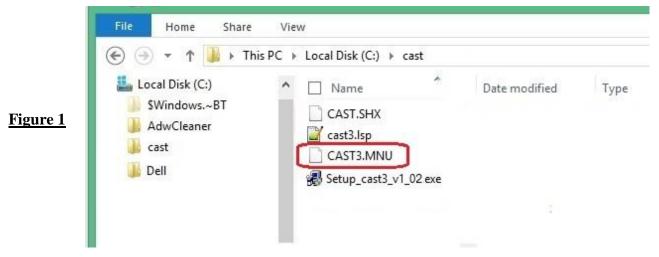

### **Installation Guide Part 1**

- 1 Create directory called [c:\cast]
- 2 Copy [Setup\_cast3\_v1\_02.exe] to directory c:\cast (see Figure 1)

- 3 Run [Setup\_cast3\_v1\_02.exe]
- **4** Installing cast dialog box, click [Continue->] (see Figure 2)

## How to customise Cast3 menu on ZWcad+ Top Main Menu

1 - Check folder C:\CAST\
Contains MENU file [CAST3.MNU]
(see figure 1)

2 – Command type [Menuload] (see figure 2)

3 - Click the [Browse] to locate the CAST3.MNU menu file. (see figure 3)