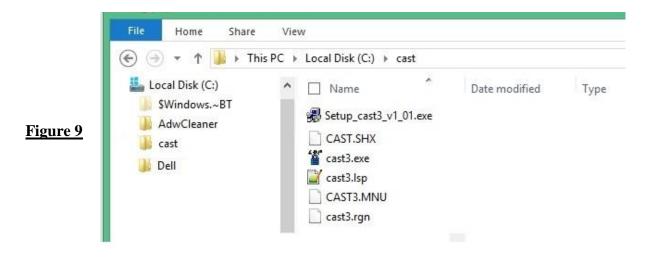

10 - Exiting registration request form, click [Yes] (see Figure 8)

11 - Directory C:\cast\ contains new files (see Figure 9)

12 - Copy [cast.shx] and paste into ZWCad Font folder [c:\Program Files (x86)\ZWCAD+ 2015\fonts] (see Figure 10)