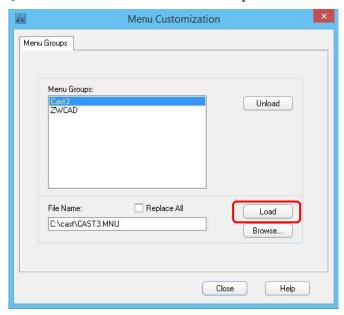

4 - Select menu file in [C:\cast\cast3.mnu] directory and click [Open] (see figure 4)

5 - Click the [Load] button to load cast3.mnu file to Top Main Menu.

6 - Click the [Close] button to Close Menu Customization dialog box.