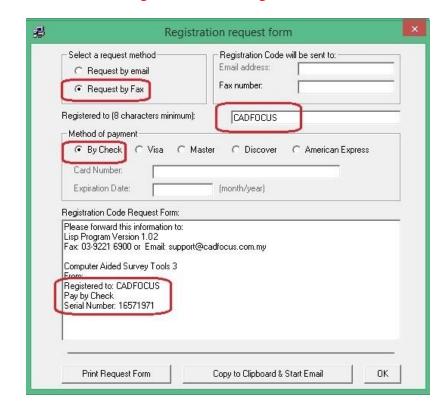

Figure 6

- **9** Registration request form, Registration to the **Company or User's Name**, Then click **[OK]** (see Figure 7)
  - WhatsApps the serial no and Register name for Registration Code

Figure 7