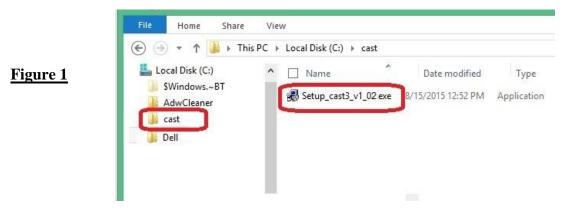

### **Installation Guide Part 1**

- 1 Create directory called [c:\cast]
- 2 Copy [Setup\_cast3\_v1\_02.exe] to directory c:\cast (see Figure 1)

- 3 Run [Setup\_cast3\_v1\_02.exe]
- **4** Installing cast dialog box, click [Continue->] (see Figure 2)