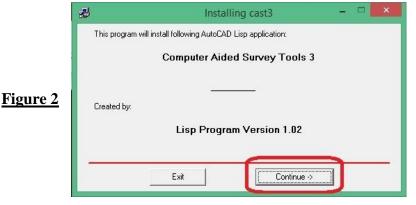

### **Installation Guide Part 1**

- 1 Create directory called [c:\cast]
- 2 Copy [Setup\_cast3\_v1\_02.exe] to directory c:\cast (see Figure 1)

- 3 Run [Setup\_cast3\_v1\_02.exe]
- **4** Installing cast dialog box, click [Continue->] (see Figure 2)