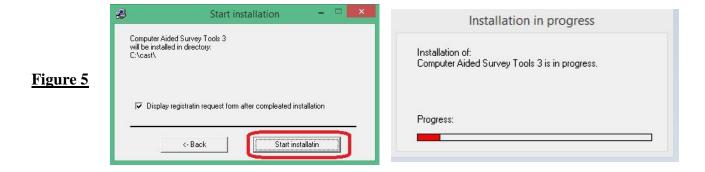

#### Figure 3

**6** - Installation Location, Browse to the directory [C:\cast\], Then click [Next->] (see Figure 4)

7 - Start installation, click [Start installation] (see Figure 5)

8 - Installation complete, click [OK] (see Figure 6)