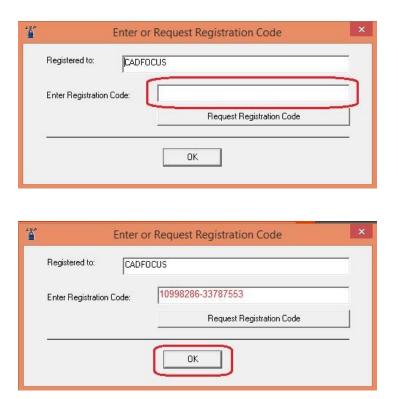

8 - To register Survey Tools, click [Enter registration code]

9 - End-User License Agreement, click [I Agree]

10 - Enter your Registration Code provided by Software developer, click [OK] when completed.