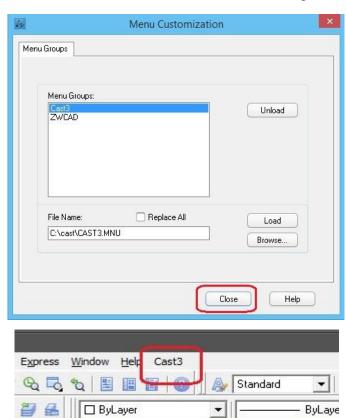

4 - Select menu file in [C:\cast\cast3.mnu] directory and click [Open] (see figure 4)

5 - Click the [Load] button to load cast3.mnu file to Top Main Menu.

6 - Click the [Close] button to Close Menu Customization dialog box.

7 – To load the program to memory run [Cast3] menu file. Click the main menu [Cast3], [Setting], [Load Cast3],

a) To activate CAST3 for the first time use.

Click the main menu [Cast3], [Setting], [Load Cast3] to register the program to the user.