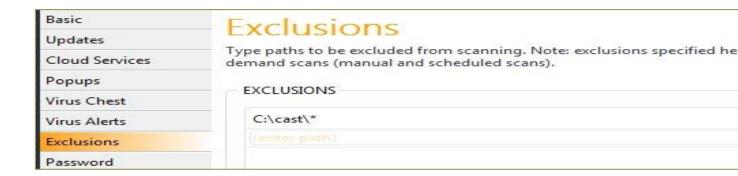

**Note** – Some Antiviruses software detects the installation file as a virus **THREAT** and blocks the installation.

• The user can over write this AntiVirus scanning by setting the EXCLUSION to the C:\CAST directory and the setup file.