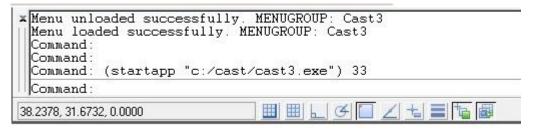

7 – To load the program to memory run [Cast3] menu file. Click the main menu [Cast3], [Setting], [Load Cast3],

a) To activate CAST3 for the first time use.

Click the main menu [Cast3], [Setting], [Load Cast3] to register the program to the user.

#### 12 - CAST3 Lisp program successfully loaded for ZWCad

```
Precomp font width: 0.8500
Precomp line space: 1.0000 (for BD usage only)
Copyright (c) August 2015 All Rights Reserved. Cast3 v1.01
Command: ()
nil
Command:
Command:
```