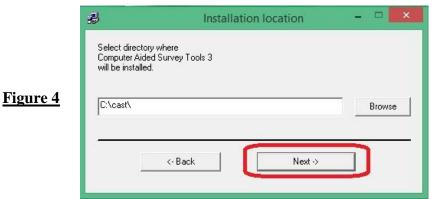

#### Figure 3

**6** - Installation Location, Browse to the directory [C:\cast\], Then click [Next->] (see Figure 4)

7 - Start installation, click [Start installation] (see Figure 5)

8 - Installation complete, click [OK] (see Figure 6)