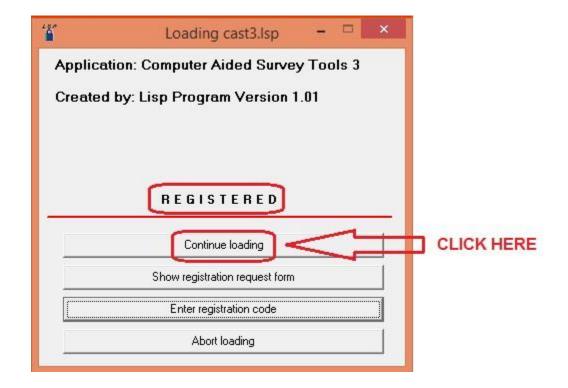

u file. (see figure 3)



4 - Select menu file in [C:\cast\cast3.mnu] directory and click [Open] (see figure 4)



5 - Click the [Load] button to load cast3.mnu file to Top Main Menu.



6 - Click the [Close] button to Close Menu Customization dialog box.



7 – To load the program to memory run [Cast3] menu file. Click the main menu [Cast3], [Setting], [Load Cast3],



a) To activate CAST3 for the first time use.

Click the main menu [Cast3], [Setting], [Load Cast3] to register the program to the user.



8 - To register Survey Tools, click [Enter registration code]



9 - End-User License Agreement, click [I Agree]



10 - Enter your Registration Code provided by Software developer, click [OK] when completed.



#### 11 - Display a registered dialog box, click [Continue loading] button



#### 12 - CAST3 Lisp program successfully loaded for ZWCad

```
Precomp font width: 0.8500
Precomp line space: 1.0000 (for BD usage only)
Copyright (c) August 2015 All Rights Reserved. Cast3 v1.01
Command: ()
nil
Command:
Command:
```