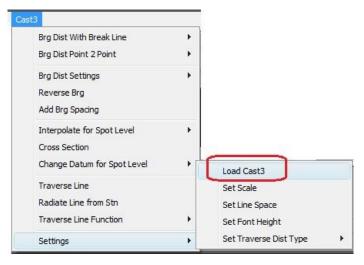

7 – To load the program to memory run [Cast3] menu file. Click the main menu [Cast3], [Setting], [Load Cast3],

a) To activate CAST3 for the first time use.

Click the main menu [Cast3], [Setting], [Load Cast3] to register the program to the user.