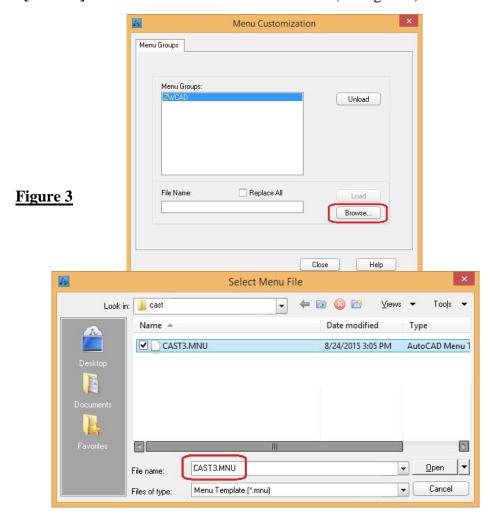

## How to customise Cast3 menu on ZWcad+ Top Main Menu

1 - Check folder C:\CAST\
Contains MENU file [CAST3.MNU]
(see figure 1)

2 – Command type [Menuload] (see figure 2)

3 - Click the [Browse] to locate the CAST3.MNU menu file. (see figure 3)

4 - Select menu file in [C:\cast\cast3.mnu] directory and click [Open] (see figure 4)

5 - Click the [Load] button to load cast3.mnu file to Top Main Menu.

6 - Click the [Close] button to Close Menu Customization dialog box.