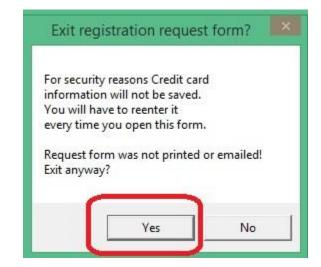

10 - Exiting registration request form, click [Yes] (see Figure 8)

11 - Directory C:\cast\ contains new files (see Figure 9)

12 - Copy [cast.shx] and paste into ZWCad Font folder [c:\Program Files (x86)\ZWCAD+ 2015\fonts] (see Figure 10)