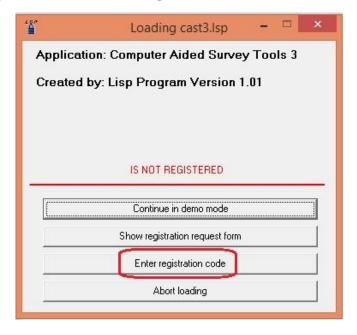

8 - To register Survey Tools, click [Enter registration code]

9 - End-User License Agreement, click [I Agree]

10 - Enter your Registration Code provided by Software developer, click [OK] when completed.