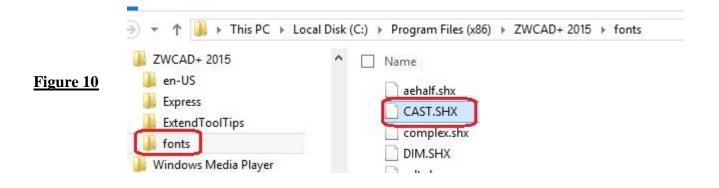

10 - Exiting registration request form, click [Yes] (see Figure 8)

11 - Directory C:\cast\ contains new files (see Figure 9)

12 - Copy [cast.shx] and paste into ZWCad Font folder [c:\Program Files (x86)\ZWCAD+ 2015\fonts] (see Figure 10)