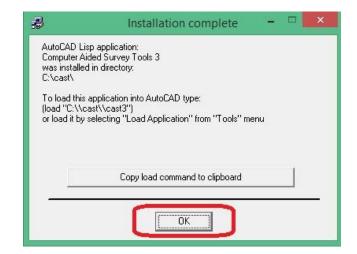

#### Figure 3

**6** - Installation Location, Browse to the directory [C:\cast\], Then click [Next->] (see Figure 4)

7 - Start installation, click [Start installation] (see Figure 5)

8 - Installation complete, click [OK] (see Figure 6)