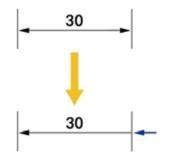

#### Flip the arrow of the dimension

The expected command AIDIMFLIPARROW is now supported in ZWCAD 2018. Click a dimension node to flip the arrowheads in or out.