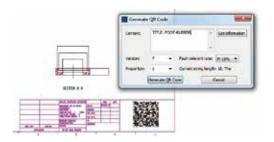

### NEW QR-Code/Barcode Generator for text contents

Generate QR-Code or Barcode for text message and place in the drawing. Especially used for title bar content.

NEW