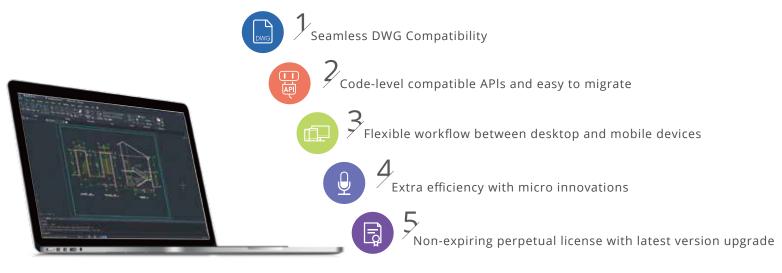

# **ZWCAD** Design Great



## Top 5 Reasons to Choose ZWCAD



## What's New in ZWCAD 2018



### Brand new dark theme UI

The lower brightness and higher contrast of such design can greatly reduce the visual fatigue from long time drafting. And now is compatible with high-resolution 4K displays.





# What's New in ZWCAD 2018





#### Rich customization for interface

ZWCAD supports to customize classic menus, toolbars, keyboard shortcuts and right-click menus, and loading Partial CUI menu is available as well.

### NEW QR-Code/Barcode Generator for text contents

Generate QR-Code or Barcode for text message and place in the drawing. Especially used for title bar content.





NEW

#### Flip the arrow of the dimension

The expected command AIDIMFLIPARROW is now supported in ZWCAD 2018. Click a dimension node to flip the arrowheads in or out.

###