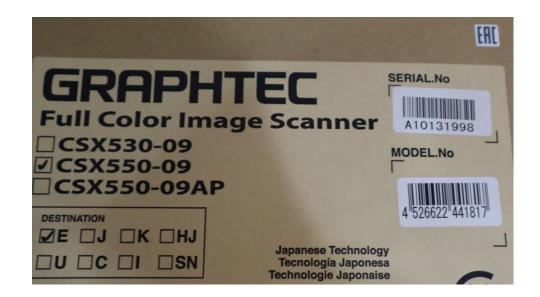

Reseller: Creative World Industries Sdn Bhd

End-user: DBKL

**Invoice Number: 904670** 

Received Goods from ProTeam: 01/10/2021

Maintenance: 3 Year Maintenance

Serial Number: A10131995

**CIS Rank:** A

Model: CSX550-09

(Chop & Sign)

By Shipper's

| IMPORT CARGO    |                               |        |          |  |
|-----------------|-------------------------------|--------|----------|--|
| Shipping marks  | Description/Packages Of Goods | (Kgs)  | CBM (M3) |  |
| CAD FOCUS       | 3 PALLETS                     | 145.00 | 1.682    |  |
| P.O.NO.PO.01005 | STC                           |        |          |  |
| GAP             | "GRAPHTEC" BRAND              |        |          |  |
| MALAYSIA        | SCANNER & STAND               |        | F 16     |  |
| C/NO.1-3        |                               |        |          |  |
|                 |                               |        |          |  |
|                 |                               |        |          |  |
|                 |                               |        |          |  |
|                 |                               |        |          |  |
|                 |                               |        |          |  |
|                 |                               |        |          |  |